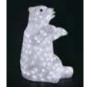

## Акриловые фигуры 3D

| Original             |
|----------------------|
| Степень защиты:      |
| Температурный режим: |
| Напряжение питания:  |
| *                    |

| * в комплекте с датчиком освещения (авт. включение в темноте) |                                   |             |               |                                  |  |
|---------------------------------------------------------------|-----------------------------------|-------------|---------------|----------------------------------|--|
| Артикул                                                       | Название                          | Размер      | Цвет свечения | Тип и кол-во<br>источников света |  |
| 513-401*                                                      | «Овца»                            | 30 см       | белый         | 56 LED                           |  |
| 513-342                                                       | «Поросенок с<br>крылышками»       | 35×24 см    | розовый       | 112 LED                          |  |
| 513-141                                                       | «Гусь»                            | 68 см       | белый         | 400 LED                          |  |
| 513-142                                                       | ,                                 | 55см        |               | 432 LED                          |  |
| 513-161                                                       | «Фламинго»                        | 130×70 см   | красный       | 464 LED                          |  |
| 513-163                                                       |                                   | 95 см       |               |                                  |  |
| 513-248                                                       | «Белый медведь»                   | 81×45 см    |               | 270 LED                          |  |
| 513-249                                                       | «Белый медведь<br>сидит»          | 51×53 см    | белый         | 200 LED                          |  |
| 513-267                                                       | «Мишка с красной<br>ленточкой»    | 60 см       |               |                                  |  |
| 513-302                                                       | «Белый медведь»                   | 80×55 см    |               | 400 LED                          |  |
| 513-240                                                       | «Медвежонок в<br>красном колпаке» | 45×56 см    |               | 200 LED                          |  |
| 513-268                                                       | «Медвежонок»                      | 30 см       |               | 80 LED                           |  |
| 513-270                                                       | «Северный олень»                  | 45 см       |               | 100 LED                          |  |
| 513-271                                                       | «Северный олень»                  | 130 см      |               | 380 LED                          |  |
| 513-305                                                       | «Бурый олень»                     | 78×100 см   |               |                                  |  |
| 513-306                                                       | «Бурый олень»                     | 130 см      |               |                                  |  |
| 513-244                                                       | «Северный олень»                  | 65×100 см   |               | 420 LED                          |  |
| 513-246                                                       | «Лебедь»                          | 36×50 см    |               | 100 LED                          |  |
| 513-272                                                       | «Санта Клаус<br>приветствует»     | 60 см       |               | 200 LED                          |  |
| 513-273                                                       | приветствуе́т»                    | 30 см       |               | 40 LED                           |  |
| 513-274                                                       | «Снеговик с                       | 60 см       |               | 200 LED                          |  |
| 513-275                                                       | шарфом»                           | 30 см       |               | 40 LED                           |  |
| 513-277                                                       | «Снеговик с метлой<br>и лопатой»  |             |               | 260 LED                          |  |
| 513-331*                                                      | «Снеговик в<br>наушниках»         | 27×27×60 см |               | 16 LED                           |  |
| 513-254                                                       | «Мухомор»                         | 35×35 см    |               | 120 LED                          |  |
| 513-132                                                       | «Синие дельфины»                  | 65×48×48 см | синий         | 136 LED                          |  |
| 513-133                                                       | «Романтичные<br>дельфины»         | 30×25×35 см |               | 128 LED                          |  |
| 513-301                                                       | П                                 | 45×48 см    |               | 120 LED                          |  |
| 513-250                                                       | «Пингвин» 50 см                   | белый       | 100 LED       |                                  |  |
| 513-101                                                       | «Олень мама»                      | 155×115 см  |               | 1900 LED                         |  |