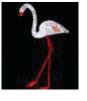

## Акриловые фигуры 3D

| Original             |
|----------------------|
| Степень защиты:      |
| Температурный режим: |
| Напряжение питания:  |
| *                    |

| * в комплекте с датчиком освещения (авт. включение в темноте) |                                   |             |               |                                  |  |
|---------------------------------------------------------------|-----------------------------------|-------------|---------------|----------------------------------|--|
| Артикул                                                       | Название                          | Размер      | Цвет свечения | Тип и кол-во<br>источников света |  |
| 513-401*                                                      | «Овца»                            | 30 см       | белый         | 56 LED                           |  |
| 513-342                                                       | «Поросенок с<br>крылышками»       | 35×24 см    | розовый       | 112 LED                          |  |
| 513-141                                                       | «Гусь»                            | 68 см       | белый         | 400 LED                          |  |
| 513-142                                                       | ,                                 | 55см        |               | 432 LED                          |  |
| 513-161                                                       | «Фламинго»                        | 130×70 см   | красный       | 464 LED                          |  |
| 513-163                                                       |                                   | 95 см       |               |                                  |  |
| 513-248                                                       | «Белый медведь»                   | 81×45 см    |               | 270 LED                          |  |
| 513-249                                                       | «Белый медведь<br>сидит»          | 51×53 см    | белый         | 200 LED                          |  |
| 513-267                                                       | «Мишка с красной<br>ленточкой»    | 60 см       |               |                                  |  |
| 513-302                                                       | «Белый медведь»                   | 80×55 см    |               | 400 LED                          |  |
| 513-240                                                       | «Медвежонок в<br>красном колпаке» | 45×56 см    |               | 200 LED                          |  |
| 513-268                                                       | «Медвежонок»                      | 30 см       |               | 80 LED                           |  |
| 513-270                                                       | «Северный олень»                  | 45 см       |               | 100 LED                          |  |
| 513-271                                                       | «Северный олень»                  | 130 см      |               | 380 LED                          |  |
| 513-305                                                       | «Бурый олень»                     | 78×100 см   |               |                                  |  |
| 513-306                                                       | «Бурый олень»                     | 130 см      |               |                                  |  |
| 513-244                                                       | «Северный олень»                  | 65×100 см   |               | 420 LED                          |  |
| 513-246                                                       | «Лебедь»                          | 36×50 см    |               | 100 LED                          |  |
| 513-272                                                       | «Санта Клаус<br>приветствует»     | 60 см       |               | 200 LED                          |  |
| 513-273                                                       | приветствуе́т»                    | 30 см       |               | 40 LED                           |  |
| 513-274                                                       | «Снеговик с                       | 60 см       |               | 200 LED                          |  |
| 513-275                                                       | шарфом»                           | 30 см       |               | 40 LED                           |  |
| 513-277                                                       | «Снеговик с метлой<br>и лопатой»  |             |               | 260 LED                          |  |
| 513-331*                                                      | «Снеговик в<br>наушниках»         | 27×27×60 см |               | 16 LED                           |  |
| 513-254                                                       | «Мухомор»                         | 35×35 см    |               | 120 LED                          |  |
| 513-132                                                       | «Синие дельфины»                  | 65×48×48 см | синий         | 136 LED                          |  |
| 513-133                                                       | «Романтичные<br>дельфины»         | 30×25×35 см |               | 128 LED                          |  |
| 513-301                                                       | П                                 | 45×48 см    |               | 120 LED                          |  |
| 513-250                                                       | «Пингвин» 50 см                   | белый       | 100 LED       |                                  |  |
| 513-101                                                       | «Олень мама»                      | 155×115 см  |               | 1900 LED                         |  |