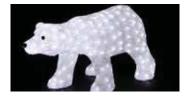

## Акриловые фигуры 3D

| Original             |
|----------------------|
| Степень защиты:      |
| Температурный режим: |
| Напряжение питания:  |
| *                    |

| * в комплекте с датчиком освещения (авт. включение в темноте) |                                   |             |               |                                  |  |
|---------------------------------------------------------------|-----------------------------------|-------------|---------------|----------------------------------|--|
| Артикул                                                       | Название                          | Размер      | Цвет свечения | Тип и кол-во<br>источников света |  |
| 513-401*                                                      | «Овца»                            | 30 см       | белый         | 56 LED                           |  |
| 513-342                                                       | «Поросенок с<br>крылышками»       | 35×24 см    | розовый       | 112 LED                          |  |
| 513-141                                                       | «Гусь»                            | 68 см       | белый         | 400 LED                          |  |
| 513-142                                                       | ,                                 | 55см        |               | 432 LED                          |  |
| 513-161                                                       | «Фламинго»                        | 130×70 см   | красный       | 464 LED                          |  |
| 513-163                                                       |                                   | 95 см       |               |                                  |  |
| 513-248                                                       | «Белый медведь»                   | 81×45 см    |               | 270 LED                          |  |
| 513-249                                                       | «Белый медведь<br>сидит»          | 51×53 см    | белый         | 200 LED                          |  |
| 513-267                                                       | «Мишка с красной<br>ленточкой»    | 60 см       |               |                                  |  |
| 513-302                                                       | «Белый медведь»                   | 80×55 см    |               | 400 LED                          |  |
| 513-240                                                       | «Медвежонок в<br>красном колпаке» | 45×56 см    |               | 200 LED                          |  |
| 513-268                                                       | «Медвежонок»                      | 30 см       |               | 80 LED                           |  |
| 513-270                                                       | «Северный олень»                  | 45 см       |               | 100 LED                          |  |
| 513-271                                                       | «Северный олень»                  | 130 см      |               | 380 LED                          |  |
| 513-305                                                       | «Бурый олень»                     | 78×100 см   |               |                                  |  |
| 513-306                                                       | «Бурый олень»                     | 130 см      |               |                                  |  |
| 513-244                                                       | «Северный олень»                  | 65×100 см   |               | 420 LED                          |  |
| 513-246                                                       | «Лебедь»                          | 36×50 см    |               | 100 LED                          |  |
| 513-272                                                       | «Санта Клаус<br>приветствует»     | 60 см       |               | 200 LED                          |  |
| 513-273                                                       | приветствуе́т»                    | 30 см       |               | 40 LED                           |  |
| 513-274                                                       | «Снеговик с                       | 60 см       |               | 200 LED                          |  |
| 513-275                                                       | шарфом»                           | 30 см       |               | 40 LED                           |  |
| 513-277                                                       | «Снеговик с метлой<br>и лопатой»  |             |               | 260 LED                          |  |
| 513-331*                                                      | «Снеговик в<br>наушниках»         | 27×27×60 см |               | 16 LED                           |  |
| 513-254                                                       | «Мухомор»                         | 35×35 см    |               | 120 LED                          |  |
| 513-132                                                       | «Синие дельфины»                  | 65×48×48 см | синий         | 136 LED                          |  |
| 513-133                                                       | «Романтичные<br>дельфины»         | 30×25×35 см |               | 128 LED                          |  |
| 513-301                                                       | П                                 | 45×48 см    |               | 120 LED                          |  |
| 513-250                                                       | «Пингвин» 50 см                   | белый       | 100 LED       |                                  |  |
| 513-101                                                       | «Олень мама»                      | 155×115 см  |               | 1900 LED                         |  |