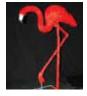

## Акриловые фигуры 3D

| Original             |
|----------------------|
| Степень защиты:      |
| Температурный режим: |
| Напряжение питания:  |
| *                    |

| * в комплекте с датчиком освещения (авт. включение в темноте) |                                   |             |               |                                  |  |
|---------------------------------------------------------------|-----------------------------------|-------------|---------------|----------------------------------|--|
| Артикул                                                       | Название                          | Размер      | Цвет свечения | Тип и кол-во<br>источников света |  |
| 513-401*                                                      | «Овца»                            | 30 см       | белый         | 56 LED                           |  |
| 513-342                                                       | «Поросенок с<br>крылышками»       | 35×24 см    | розовый       | 112 LED                          |  |
| 513-141                                                       | «Гусь»                            | 68 см       | белый         | 400 LED                          |  |
| 513-142                                                       | ,                                 | 55см        |               | 432 LED                          |  |
| 513-161                                                       | «Фламинго»                        | 130×70 см   | красный       | 464 LED                          |  |
| 513-163                                                       |                                   | 95 см       |               |                                  |  |
| 513-248                                                       | «Белый медведь»                   | 81×45 см    |               | 270 LED                          |  |
| 513-249                                                       | «Белый медведь<br>сидит»          | 51×53 см    | белый         | 200 LED                          |  |
| 513-267                                                       | «Мишка с красной<br>ленточкой»    | 60 см       |               |                                  |  |
| 513-302                                                       | «Белый медведь»                   | 80×55 см    |               | 400 LED                          |  |
| 513-240                                                       | «Медвежонок в<br>красном колпаке» | 45×56 см    |               | 200 LED                          |  |
| 513-268                                                       | «Медвежонок»                      | 30 см       |               | 80 LED                           |  |
| 513-270                                                       | «Северный олень»                  | 45 см       |               | 100 LED                          |  |
| 513-271                                                       | «Северный олень»                  | 130 см      |               | 380 LED                          |  |
| 513-305                                                       | «Бурый олень»                     | 78×100 см   |               |                                  |  |
| 513-306                                                       | «Бурый олень»                     | 130 см      |               |                                  |  |
| 513-244                                                       | «Северный олень»                  | 65×100 см   |               | 420 LED                          |  |
| 513-246                                                       | «Лебедь»                          | 36×50 см    |               | 100 LED                          |  |
| 513-272                                                       | «Санта Клаус<br>приветствует»     | 60 см       |               | 200 LED                          |  |
| 513-273                                                       | приветствуе́т»                    | 30 см       |               | 40 LED                           |  |
| 513-274                                                       | «Снеговик с                       | 60 см       |               | 200 LED                          |  |
| 513-275                                                       | шарфом»                           | 30 см       |               | 40 LED                           |  |
| 513-277                                                       | «Снеговик с метлой<br>и лопатой»  |             |               | 260 LED                          |  |
| 513-331*                                                      | «Снеговик в<br>наушниках»         | 27×27×60 см |               | 16 LED                           |  |
| 513-254                                                       | «Мухомор»                         | 35×35 см    |               | 120 LED                          |  |
| 513-132                                                       | «Синие дельфины»                  | 65×48×48 см | синий         | 136 LED                          |  |
| 513-133                                                       | «Романтичные<br>дельфины»         | 30×25×35 см |               | 128 LED                          |  |
| 513-301                                                       | П                                 | 45×48 см    |               | 120 LED                          |  |
| 513-250                                                       | «Пингвин» 50 см                   | белый       | 100 LED       |                                  |  |
| 513-101                                                       | «Олень мама»                      | 155×115 см  |               | 1900 LED                         |  |