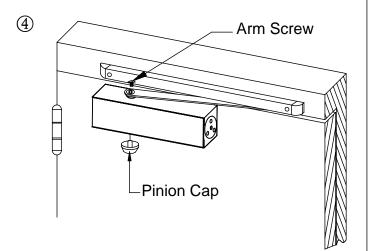

Attach the main arm to spindle and screw it tightly. Snap pinion cap over spindle on the bottom of closer body.