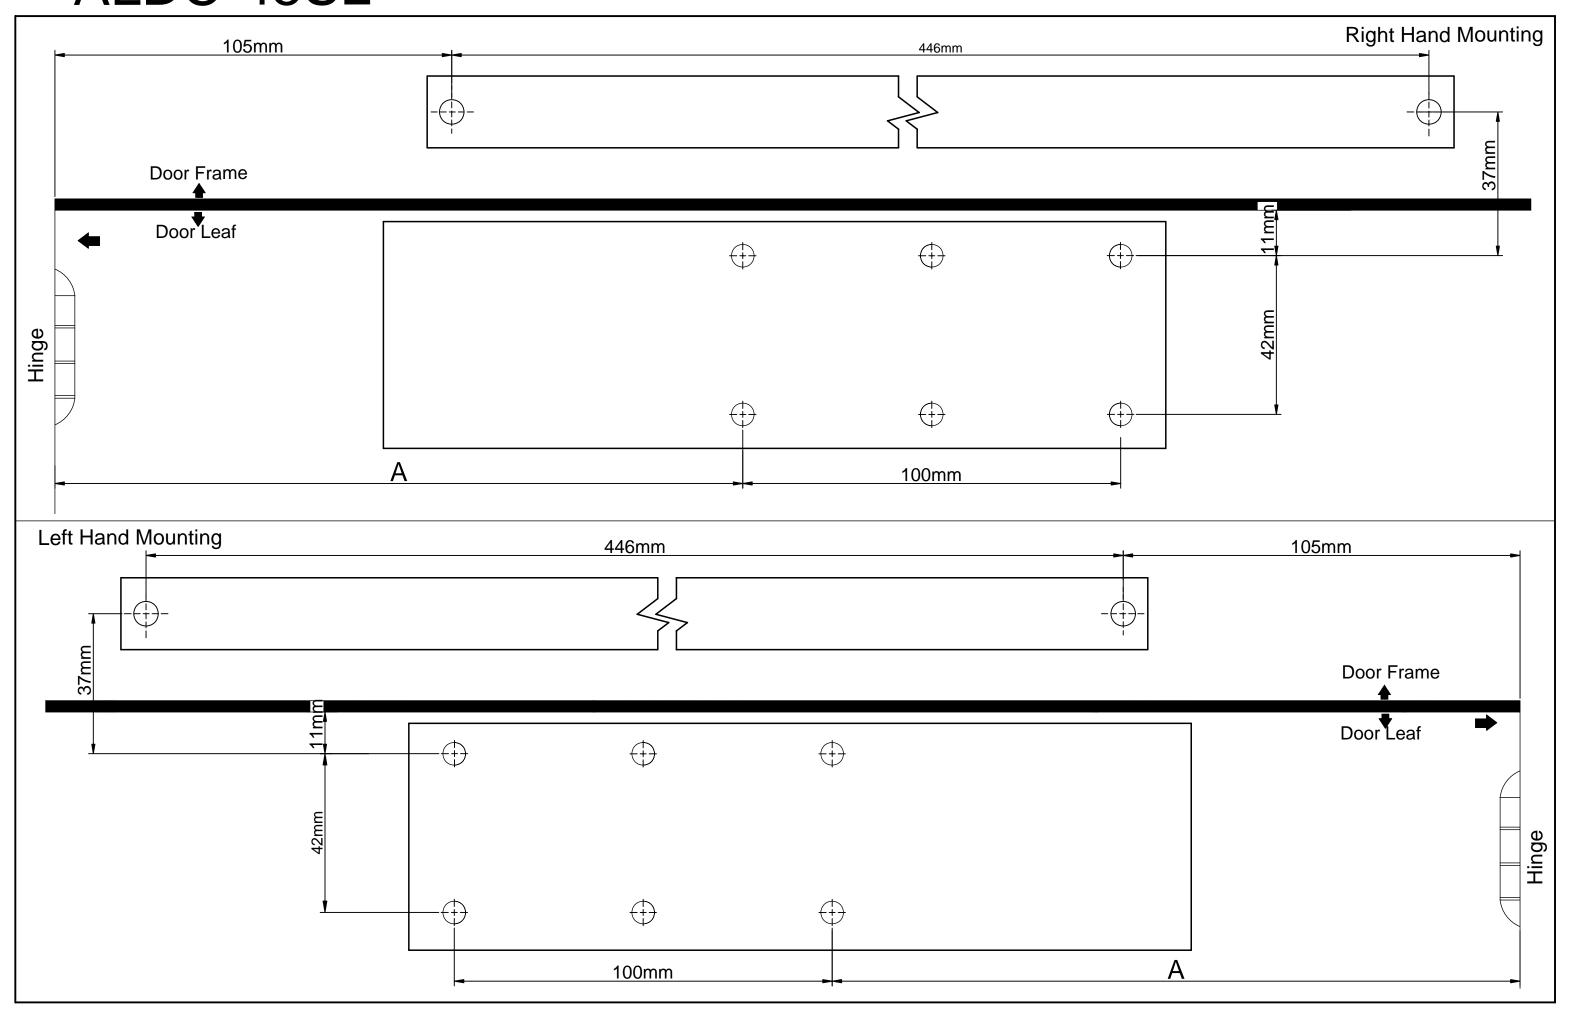

### B. Installation Sequence

Mark 4 holes on door for closer and 2 holes on frame face for guide rail.

Install closer body on the door leaf.

Mount guide rail on the door frame, and screw it tightly after inserting the slider and end plugs.

Attach the main arm to spindle and screw it tightly. Snap pinion cap over spindle on the bottom of closer body.