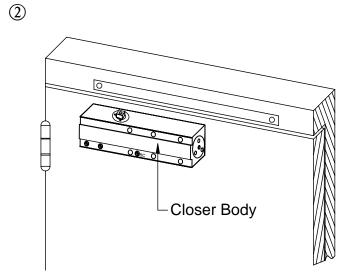

### B. Installation Sequence

Mark 4 holes on door for closer and 2 holes on frame face for guide rail.

Install closer body on the door leaf.

Mount guide rail on the door frame, and screw it tightly after inserting the slider and end plugs.