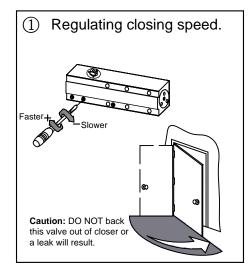

### C. Adjust closer.

| Model no. | Power size | Door Weight |
|-----------|------------|-------------|
| ALDC-45SL | Size 2     | 20-45 KGS   |

CAUTION:**Do not** back valves out of closer or a leak will result.