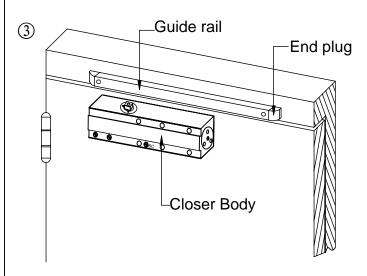

### B. Installation Sequence

Mark 4 holes on door for closer and 2 holes on frame face for guide rail.

Install closer body on the door leaf.

Mount guide rail on the door frame, and screw it tightly after inserting the slider and end plugs.