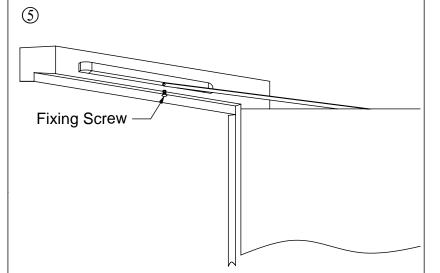

### B. Installation Sequence

Mark 4 holes on door for closer and 2 holes on frame face for guide rail.

Install closer body on the door leaf.

Mount guide rail on the door frame, and screw it tightly after inserting the slider and end plugs.

Attach the main arm to spindle and screw it tightly. Snap pinion cap over spindle on the bottom of closer body.