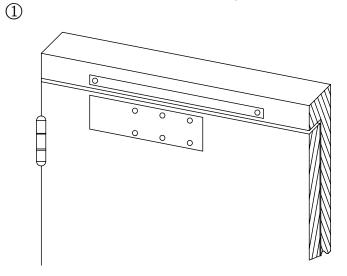

### B. Installation Sequence

Mark 4 holes on door for closer and 2 holes on frame face for guide rail.

Install closer body on the door leaf.

Mount guide rail on the door frame, and screw it tightly after inserting the slider and end plugs.