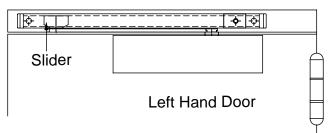

# ALDC-45SL

# DOOR CLOSER INSTALLATION SHEET

### A. Chart to determine hand of door.









### B. Installation Sequence



Mark 4 holes on door for closer and 2 holes on frame face for guide rail.



Install closer body on the door leaf.



Mount guide rail on the door frame, and screw it tightly after inserting the slider and end plugs.



Attach the main arm to spindle and screw it tightly. Snap pinion cap over spindle on the bottom of closer body.

### C. Adjust closer.







| Model no. | Power size | Door Weight |
|-----------|------------|-------------|
| ALDC-45SL | Size 2     | 20-45 KGS   |

CAUTION:**Do not** back valves out of closer or a leak will result.

#### **Attention**

- 1.Door closer has the function to close the door automatically; no extral force is exerted, otherwise, the closer many be damaged.
- 2.Please install door closer according to the mounti