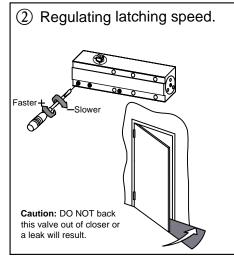

### C. Adjust closer.

| Model no. | Power size | Door Weight |
|-----------|------------|-------------|
| ALDC-45SL | Size 2     | 20-45 KGS   |

CAUTION:**Do not** back valves out of closer or a leak will result.