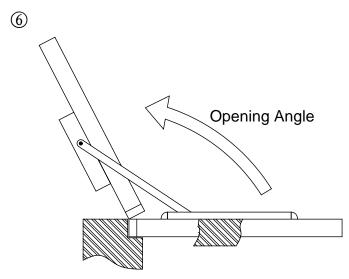

### C. Adjust closer.

| Model no. | Power size | Door Weight |
|-----------|------------|-------------|
| ALDC-45SL | Size 2     | 20-45 KGS   |

CAUTION:**Do not** back valves out of closer or a leak will result.