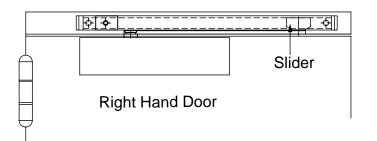

# ALDC-45SL

# DOOR CLOSER INSTALLATION SHEET

### A. Chart to determine hand of door.









### B. Installation Sequence



Mark 4 holes on door for closer and 2 holes on frame face for guide rail.



Install closer body on the door leaf.



Mount guide rail on the door frame, and screw it tightly after inserting the slider and end plugs.



Attach the main arm to spindle and screw it tightly. Snap pinion cap over spindle on the bottom of closer body.

### C. Adjust closer.







| Model no. | Power size | Door Weight |
|-----------|------------|-------------|
| ALDC-45SL | Size 2     | 20-45 KGS   |

CAUTION:**Do not** back valves out of closer or a leak will result.

#### **Attention**

- 1.Door closer has the function to close the door automatically; no extral force is exerted, otherwise, the closer many be damaged.
- 2.Please install door closer according to the moun