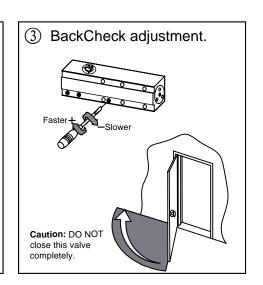

### C. Adjust closer.

| Model no. | Power size | Door Weight |
|-----------|------------|-------------|
| ALDC-45SL | Size 2     | 20-45 KGS   |

CAUTION:**Do not** back valves out of closer or a leak will result.