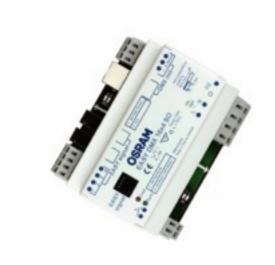

# EASY DMX 16x4 SO | Control units for light management systems

## Capabilities

| Dimming interface         | DMX / EASY        |
|---------------------------|-------------------|
| Type of installation      | DIN rail mounting |
| Number of control outputs | 1                 |