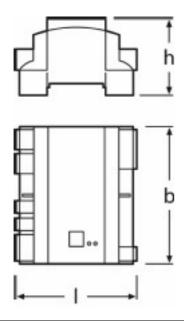

# Dimensions & weight

| Length | 96.0 mm  |
|--------|----------|
| Height | 62.0 mm  |
| Width  | 108.0 mm |

Product line drawing with letters